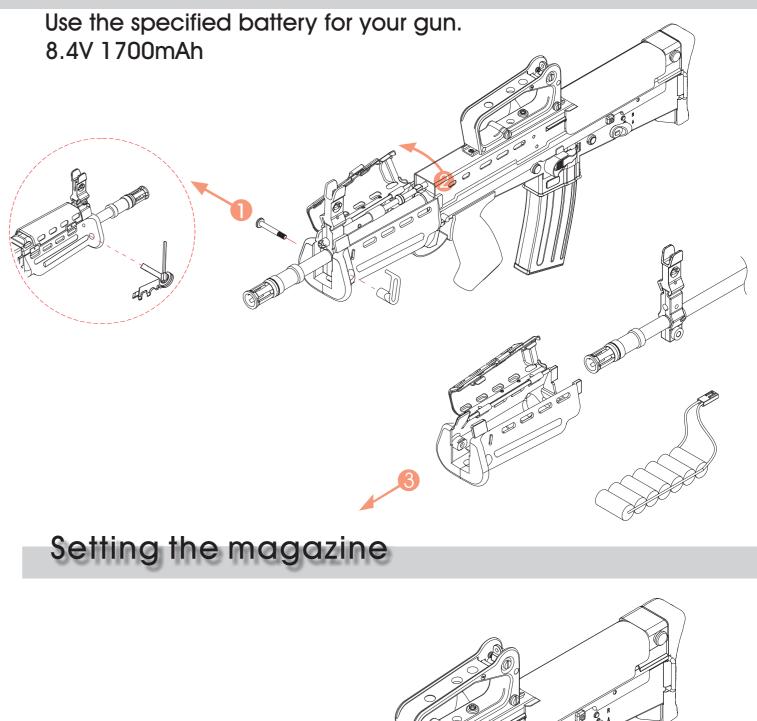

## **DATA OF L85 A2 CARBINE ELECTRIC GUN MATERIAL: NYLON FIBER & STEEL HOPUP SYSTEM: ADJUSTABLE** LENGTH: 710MM WEIGHT: 4235G (WITH SUSAT) **3800G (WITH IRON SIGHT) MAGAZINE CAPACITY: 130 ROUNDS BULLET: 6MM BB BULLETS BATTERY: 8.4V 1700mAH MOTOR: HIGH TORQUE FLAT MOTOR**





## **Optional accessories**

FULL METAL 4X SUSAT

## Insert the battery



Susat adjustment:





Loose the nut



Adjust up or down





## Firing mode



Hop-up adjustment



Safety





.Do not aim or shoot a person or animal as the target. .Avoid pulling the trigger carelessly. Always put the gun in a case or bag when you carrying it. Always set the switch lever to the safety position. .Do not look into the gun muzzle. .Always wear eye protective gear.

.Store the airsoft gun at the places out of reach by children. .Do not disassemble or modify the airsoft gun.