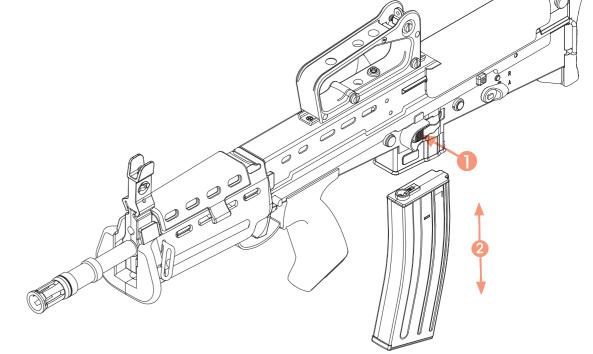

## **DATA OF L85 A2 CARBINE ELECTRIC GUN MATERIAL: NYLON FIBER & STEEL HOPUP SYSTEM: ADJUSTABLE** LENGTH: 710MM WEIGHT: 4235G (WITH SUSAT) **3800G (WITH IRON SIGHT) MAGAZINE CAPACITY: 130 ROUNDS BULLET: 6MM BB BULLETS BATTERY: 8.4V 1700mAH MOTOR: HIGH TORQUE FLAT MOTOR**





## **Optional accessories**

FULL METAL 4X SUSAT

## Insert the battery



Susat adjustment:





Loose the nut



Adjust up or down





## Firing mode



Hop-up adjustment



Safety





.Do not aim or shoot a person or animal as the target. .Avoid pulling the trigger carelessly. Always put the gun in a case or bag when you carrying it. Always set the switch lever to the safety position. .Do not look into the gun muzzle. .Always wear eye protective gear.

.Store the airsoft gun at the places out of reach by children. .Do not disassemble or modify the airsoft gun.