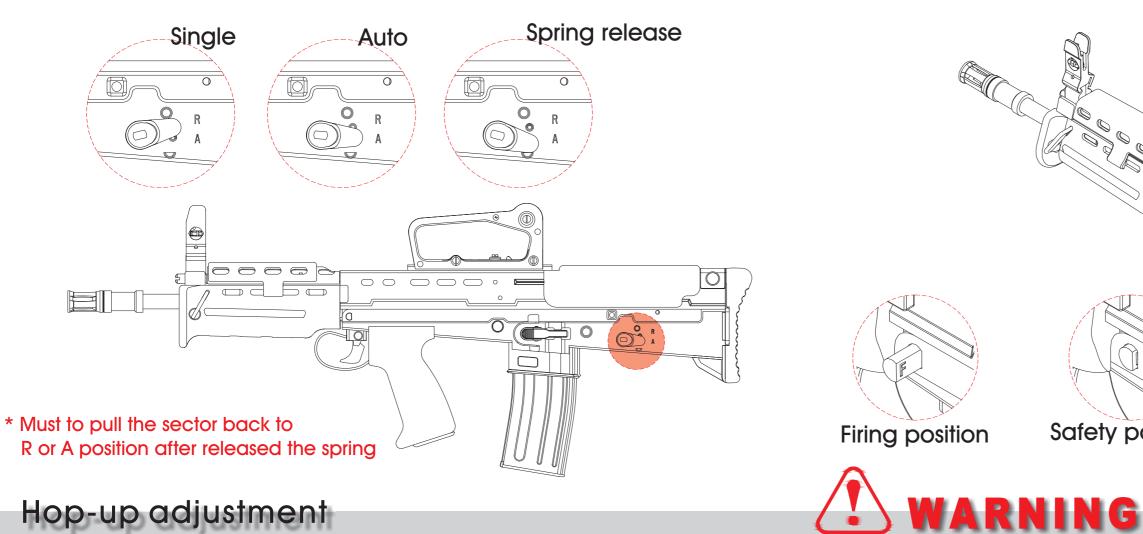

## Firing mode

Hop-up adjustment

Safety

.Do not aim or shoot a person or animal as the target. .Avoid pulling the trigger carelessly. Always put the gun in a case or bag when you carrying it. Always set the switch lever to the safety position. .Do not look into the gun muzzle. .Always wear eye protective gear.