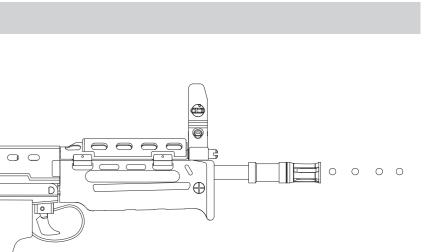

## Firing mode

Hop-up adjustment

Safety

.Do not aim or shoot a person or animal as the target. .Avoid pulling the trigger carelessly. Always put the gun in a case or bag when you carrying it. Always set the switch lever to the safety position. .Do not look into the gun muzzle. .Always wear eye protective gear.