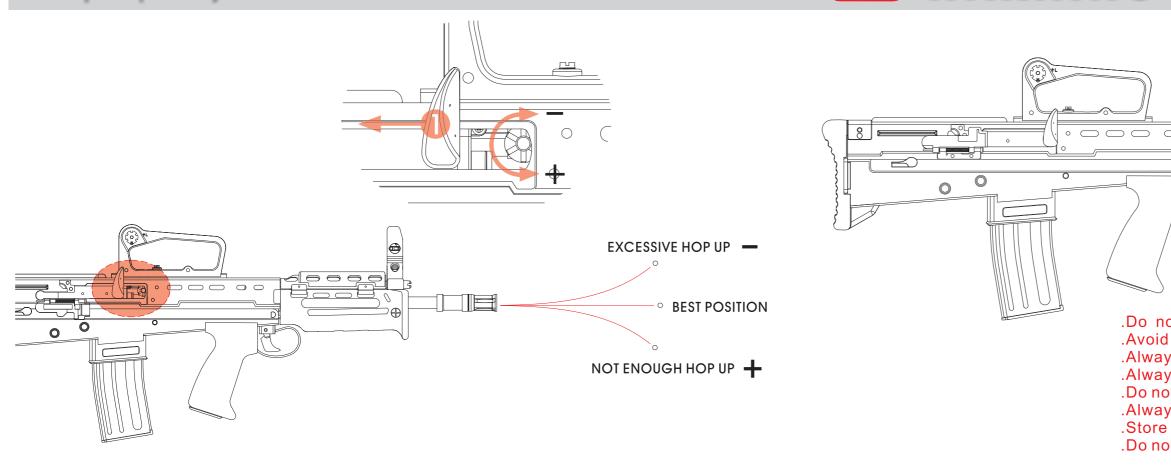

## Firing mode

Hop-up adjustment

Safety

.Do not aim or shoot a person or animal as the target. .Avoid pulling the trigger carelessly. Always put the gun in a case or bag when you carrying it. Always set the switch lever to the safety position. .Do not look into the gun muzzle. .Always wear eye protective gear.