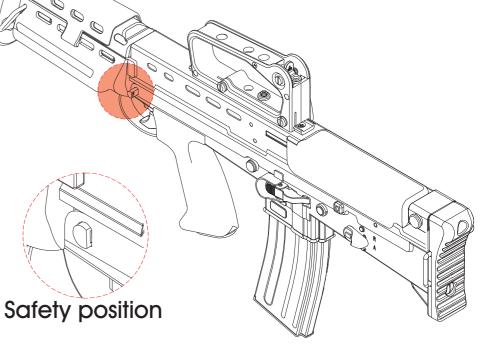

## Firing mode

Hop-up adjustment

Safety

.Do not aim or shoot a person or animal as the target. .Avoid pulling the trigger carelessly. Always put the gun in a case or bag when you carrying it. Always set the switch lever to the safety position. .Do not look into the gun muzzle. .Always wear eye protective gear.