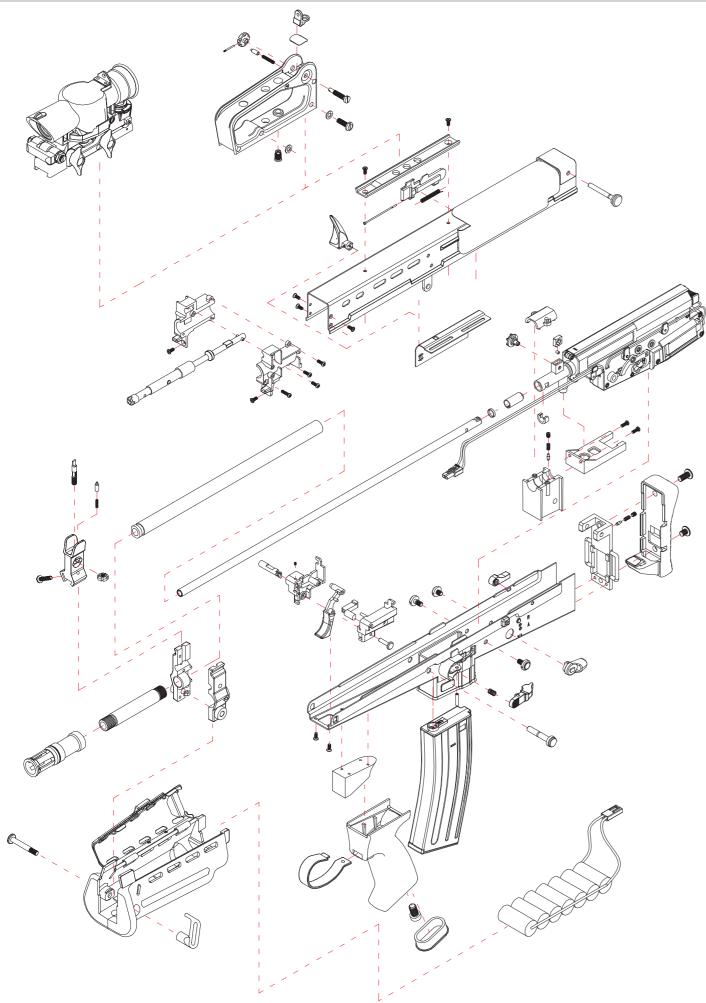

## **DATA OF L85 A2 CARBINE ELECTRIC GUN MATERIAL: NYLON FIBER & STEEL HOPUP SYSTEM: ADJUSTABLE** LENGTH: 710MM WEIGHT: 4235G (WITH SUSAT) **3800G (WITH IRON SIGHT) MAGAZINE CAPACITY: 130 ROUNDS BULLET: 6MM BB BULLETS BATTERY: 8.4V 1700mAH MOTOR: HIGH TORQUE FLAT MOTOR**